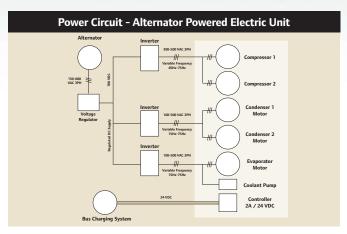

### Alternator/Mount/ Drive Assembly

- 15 KW Output
- 150 to 600 VAC Variable Alternator Voltage Output (Based on Variable Bus Engine Speed)
- 1400 to 5600 RPM A
   Alternator Speed Range (Based on 700 to 2800 RPM Bus Engine Speed)
- · High Efficiency
- Permanent Magnets Retained in Rotor Laminations
- Liquid Cooled Alternator
- · Totally Enclosed Alternator
- Cast Iron End Bells w/Steel Frame
- Corrosion-Resistant Paint
- Large 6309 Bearings w/High Temp Grease
- · 2-5V Drive Belt From Bus Engine
- · 12K Poly V Belt Drives Alternator

# Inverter / Converter Power System

- 15 KW CONSTANT output
- Controlled Voltage Output (Based on Demand)
- 380 to 460 VAC
- 50-75 HZ
- Liquid Cooled Inverter
- 3 Separately Controlled Voltage Outputs:
  - Hermetic Compressors
  - Condenser Fan Motors
  - Evap Fan Motors & Coolant Pump

Glycol Coolant Pump

Safety Disconnect Box