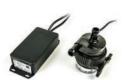

bly

- 15 KW Output
- 150 to 600 VAC Variable Alternator Voltage Output (Based on Variable Bus Engine Speed)
- 1400 to 5600 RPM A
   Alternator Speed Range (Based on 700 to 2800 RPM Bus Engine Speed)
- · High Efficiency
- Permanent Magnets Retained in Rotor Laminations
- Liquid Cooled Alternator
- · Totally Enclosed Alternator
- Cast Iron End Bells w/Steel Frame
- Corrosion-Resistant Paint
- Large 6309 Bearings w/High Temp Grease
- · 2-5V Drive Belt From Bus Engine
- · 12K Poly V Belt Drives Alternator



# Inverter / Converter Power System

- 15 KW CONSTANT output
- Controlled Voltage Output (Based on Demand)
- 380 to 460 VAC
- 50-75 HZ
- Liquid Cooled Inverter
- 3 Separately Controlled Voltage Outputs:
  - Hermetic Compressors
  - Condenser Fan Motors
  - Evap Fan Motors & Coolant Pump



Glycol Coolant Pump



Safety Disconnect Box

# Thermo King – by Trane Technologies (NYSE: TT), a global climate innovator – is a worldwide leader in sustainable transport temperature control solutions. Thermo King has been providing transport temperature control solutions for a variety of applications, including trailers, truck bodies, buses, air, shipboard containers and railway cars since 1938. For more information, visit thermoking.com or tranetechnologies.com.