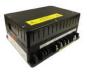

# Inverter / Converter Power System

- 15 KW CONSTANT output
- Controlled Voltage Output (Based on Demand)
- 380 to 460 VAC
- 50-75 HZ
- Liquid Cooled Inverter
- 3 Separately Controlled Voltage Outputs:
  - Hermetic Compressors
  - Condenser Fan Motors
  - Evap Fan Motors & Coolant Pump