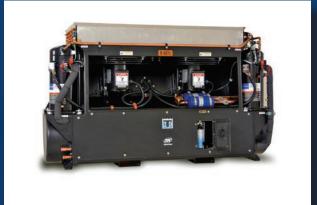

### Alternator/Mount/ Drive Assembly

- 15 KW Output
- 150 to 600 VAC Variable Alternator Voltage Output (Based on Variable Bus Engine Speed)
- 1400 to 5600 RPM A
   Alternator Speed Range (Based on 700 to 2800 RPM Bus Engine Speed)
- · High Efficiency
- Permanent Magnets Retained in Rotor Laminations
- Liquid Cooled Alternator
- · Totally Enclosed Alternator
- Cast Iron End Bells w/Steel Frame
- Corrosion-Resistant Paint
- Large 6309 Bearings w/High Temp Grease
- · 2-5V Drive Belt From Bus Engine
- · 12K Poly V Belt Drives Alternator

# Inverter / Converter Power System

- 15 KW CONSTANT output
- Controlled Voltage Output (Based on Demand)
- 380 to 460 VAC
- 50-75 HZ
- Liquid Cooled Inverter
- 3 Separately Controlled Voltage Outputs:
  - Hermetic Compressors
  - Condenser Fan Motors
  - Evap Fan Motors & Coolant Pump

Glycol Coolant Pump

Safety Disconnect Box