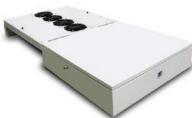

### Alternator/Mount/ Drive Assembly

- 15 KW Output
- 150 to 600 VAC Variable Alternator Voltage Output (Based on Variable Bus Engine Speed)
- 1400 to 5600 RPM A
   Alternator Speed Range (Based on 700 to 2800 RPM Bus Engine Speed)
- · High Efficiency
- Permanent Magnets Retained in Rotor Laminations
- Liquid Cooled Alternator
- · Totally Enclosed Alternator
- Cast Iron End Bells w/Steel Frame
- Corrosion-Resistant Paint
- Large 6309 Bearings w/High Temp Grease
- · 2-5V Drive Belt From Bus Engine
- · 12K Poly V Belt Drives Alternator

# Inverter / Converter Power System

- 15 KW CONSTANT output
- Controlled Voltage Output (Based on Demand)
- 380 to 460 VAC
- 50-75 HZ
- Liquid Cooled Inverter
- 3 Separately Controlled Voltage Outputs:
  - Hermetic Compressors
  - Condenser Fan Motors
  - Evap Fan Motors & Coolant Pump