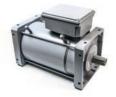

### Alternator/Mount/ Drive Assembly

- 15 KW Output
- 150 to 600 VAC Variable Alternator Voltage Output (Based on Variable Bus Engine Speed)
- 1400 to 5600 RPM A
   Alternator Speed Range (Based on 700 to 2800 RPM Bus Engine Speed)
- · High Efficiency
- Permanent Magnets Retained in Rotor Laminations
- Liquid Cooled Alternator
- · Totally Enclosed Alternator
- Cast Iron End Bells w/Steel Frame
- Corrosion-Resistant Paint
- Large 6309 Bearings w/High Temp Grease
- · 2-5V Drive Belt From Bus Engine
- · 12K Poly V Belt Drives Alternator