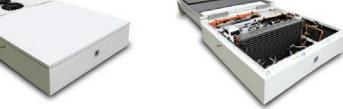

### Alternator/Mount/ Drive Assembly

- 15 KW Output
- 150 to 600 VAC Variable Alternator Voltage Output (Based on Variable Bus Engine Speed)
- 1400 to 5600 RPM A
   Alternator Speed Range (Based on 700 to 2800 RPM Bus Engine Speed)
- · High Efficiency
- Permanent Magnets Retained in Rotor Laminations
- Liquid Cooled Alternator
- · Totally Enclosed Alternator
- Cast Iron End Bells w/Steel Frame
- Corrosion-Resistant Paint
- Large 6309 Bearings w/High Temp Grease
- · 2-5V Drive Belt From Bus Engine
- · 12K Poly V Belt Drives Alternator

# Inverter / Converter Power System

- 15 KW CONSTANT output
- Controlled Voltage Output (Based on Demand)
- 380 to 460 VAC
- 50-75 HZ
- Liquid Cooled Inverter
- 3 Separately Controlled Voltage Outputs:
  - Hermetic Compressors
  - Condenser Fan Motors
  - Evap Fan Motors & Coolant Pump

Glycol Coolant Pump

Safety Disconnect Box